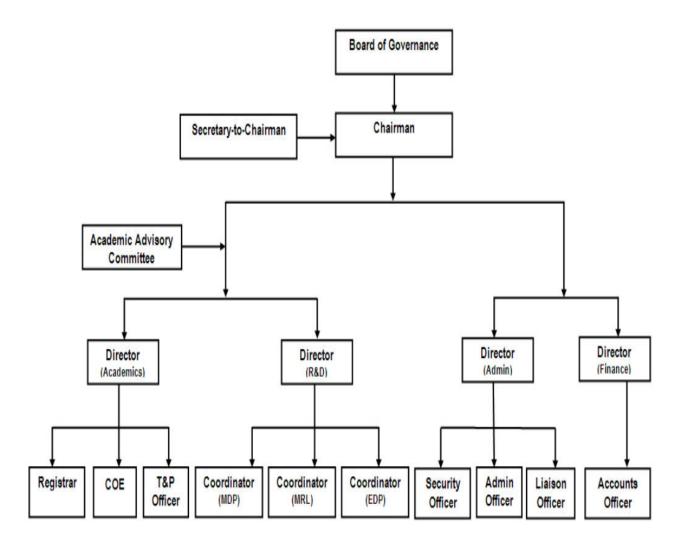

#### **Organisational Chart and Processs:**

Attached as Annexure-I.

### **Annexure-I**

# Organizational Chart of the Institute

MRL: Management Research Laboratory

**R&D**: Research and Development

**T&P**: Training and Placement

**EDP**: Entrepreneurship Development Programme

MDP: Management Development Programme

**COE**: Controller of Examination